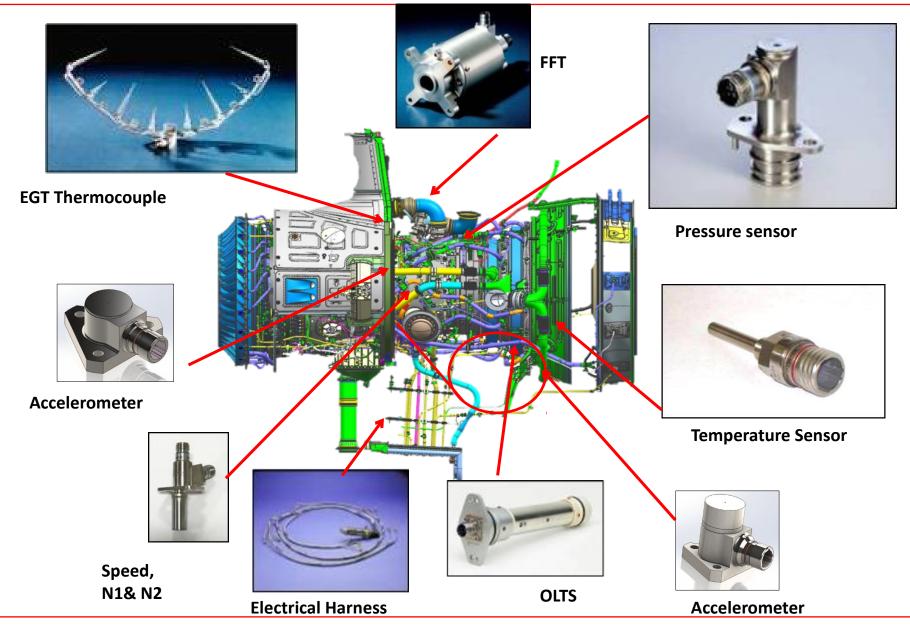

# **Engine Sensors**

#### **Engine Control**

• FADEC P-zero pressure sensors

**Fuel Gauging** 