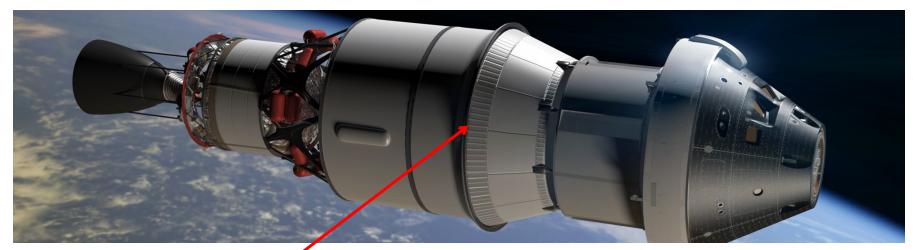

# **Satellite & Space Craft Pressure Sensors**

Service Module: 34 Ametek Thin Film Pressure Sensors measuring high and low pressure Oxygen & Nitrogen, water system low pressure & pressure in the active thermal control system hydraulic loop.