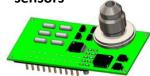

### Oxygen Sensor

**HUMS** 

- Air Data Computers (ADC)
- High Accuracy Pressure sensors
- Air Data Modules (ADM)
- Angle of Attack (AOA) sensors
- TAT (Total Air Temperature)

**ADC** 