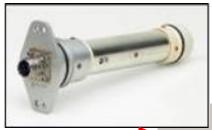

#### **Pressure and Motion**

- Pressure Sensors
  - Standard
  - Space Grade
  - High Accuracy
- Angle of Attack Sensors
- Accelerometers
- Proximity and Position