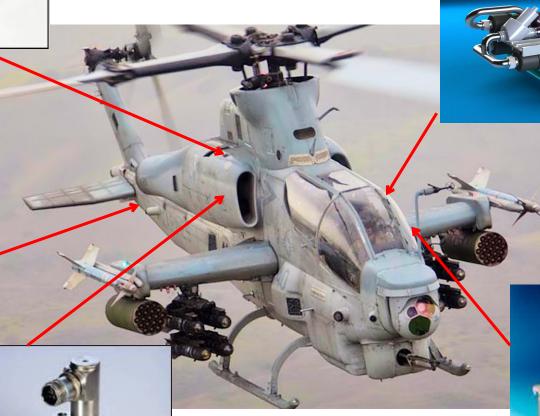

# **Helicopter Sensors & Systems**

Transmission Gear Box Oil Level sensors

Tri-axial accelerometers

Fuel tank Inerting system

**Fuel gauging system** 